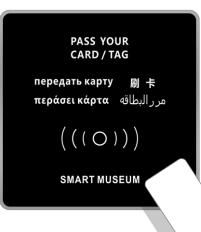

#### 3 Options Available By Smart-g4

- A- Press Button To Activate Language And Dynamic Lighting
- B- Pass Your Entry Card With Pre Configured Language To Activate Displays
- C- Touch The Interesting Information Section In Your Language To Be Briefed