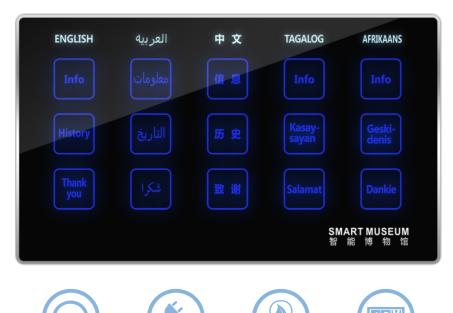

#### 3 Options Available By Smart-g4

- A- Press Button To Activate Language And Dynamic Lighting
- B- Pass Your Entry Card With Pre Configured Language To Activate Displays
- C- Touch The Interesting Information Section In Your Language To Be Briefed

# **Smart Museum**

- Energy Saving
- Dynamic Lighting
- Easy Listen and See
- Controlled Ambiance
- Language Usage Report
- Visits Counter