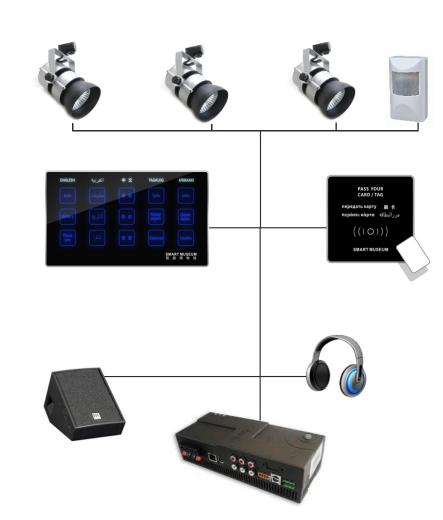

#### 3 Options Available By Smart-g4

- A- Press Button To Activate Language And Dynamic Lighting
- B- Pass Your Entry Card With Pre Configured Language To Activate Displays
- C- Touch The Interesting Information Section In Your Language To Be Briefed

# **Smart Museum**

- Energy Saving
- Dynamic Lighting
- Easy Listen and See
- Controlled Ambiance
- Language Usage Report
- Visits Counter